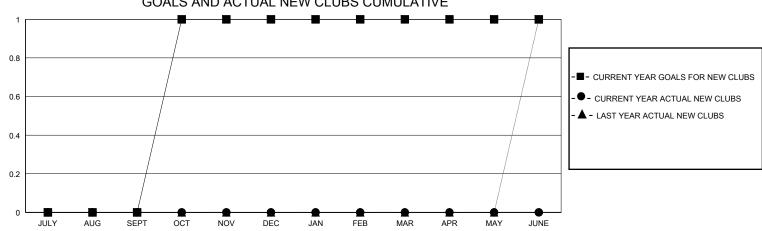

## District A 9

Results as of: 7/31/2024

| GMT:                  |               |           | GMT CA        |                       |                        |                         |                                                    |  |
|-----------------------|---------------|-----------|---------------|-----------------------|------------------------|-------------------------|----------------------------------------------------|--|
| Clubs                 |               |           |               | Members               |                        |                         |                                                    |  |
| RESULTS FOR 2024-2025 |               |           |               | RESULTS FOR 2024-2025 |                        |                         |                                                    |  |
| QUARTER               | NEW CLUB GOAL | NEW CLUBS | DROPPED CLUBS | QUARTER MEMI          | BER GROWTH NET<br>GOAL | MEMBER GROWTH<br>ACTUAL | DROPPED<br>MEMBERS ACTUAL<br>(including transfers) |  |
| JULY/AUG/SEPT         | 0             | 0         | 0             | JULY/AUG/SEPT         | 0                      | 5                       | 3                                                  |  |
| OCT/NOV/DEC           | 1             | 0         | 0             | OCT/NOV/DEC           | 0                      | 0                       | 0                                                  |  |
| JAN/FEB/MAR           | 0             | 0         | 0             | JAN/FEB/MAR           | 0                      | 0                       | 0                                                  |  |
| APR/MAY/JUNE          | 0             | 0         | 0             | APR/MAY/JUNE          | 0                      | 0                       | 0                                                  |  |
| 1                     | GOALS         | AND ACTUA | L NEW CLUBS C | UMULATIVE             | <del>- 7</del>         |                         |                                                    |  |
| 0.8                   |               |           |               |                       |                        |                         |                                                    |  |