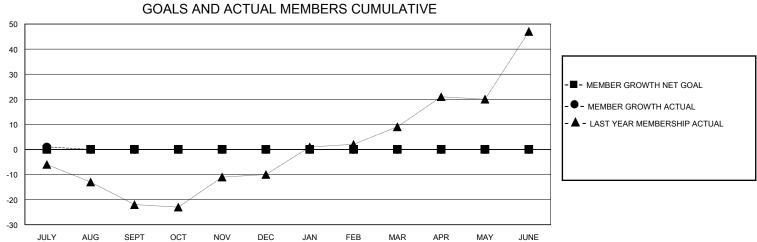

## District A 9

Results as of: 7/31/2024

| GMT:                  |               |           | GMT CA        |                       |                        |                         |                                                    |  |
|-----------------------|---------------|-----------|---------------|-----------------------|------------------------|-------------------------|----------------------------------------------------|--|
| Clubs                 |               |           |               | Members               |                        |                         |                                                    |  |
| RESULTS FOR 2024-2025 |               |           |               | RESULTS FOR 2024-2025 |                        |                         |                                                    |  |
| QUARTER               | NEW CLUB GOAL | NEW CLUBS | DROPPED CLUBS | QUARTER MEMI          | BER GROWTH NET<br>GOAL | MEMBER GROWTH<br>ACTUAL | DROPPED<br>MEMBERS ACTUAL<br>(including transfers) |  |
| JULY/AUG/SEPT         | 0             | 0         | 0             | JULY/AUG/SEPT         | 0                      | 5                       | 3                                                  |  |
| OCT/NOV/DEC           | 1             | 0         | 0             | OCT/NOV/DEC           | 0                      | 0                       | 0                                                  |  |
| JAN/FEB/MAR           | 0             | 0         | 0             | JAN/FEB/MAR           | 0                      | 0                       | 0                                                  |  |
| APR/MAY/JUNE          | 0             | 0         | 0             | APR/MAY/JUNE          | 0                      | 0                       | 0                                                  |  |
| 1                     | GOALS         | AND ACTUA | L NEW CLUBS C | UMULATIVE             | <del>- 7</del>         |                         |                                                    |  |
| 0.8                   |               |           |               |                       |                        |                         |                                                    |  |